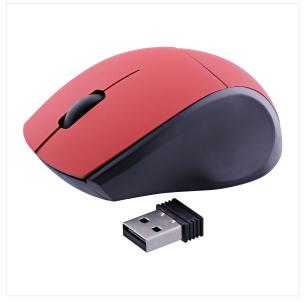

# Wireless mouse MINY red

#### **ULTRA COMPACT MOUSE IDEAL FOR TRANSPORT.**

Wireless ultra compact mouse with removable battery, automatic standby and ON/OFF switch.

Plug&Play, it connects automatically once the dongle is plugged into the computer.

Mini size and ergonomic form for an excellent comfort.