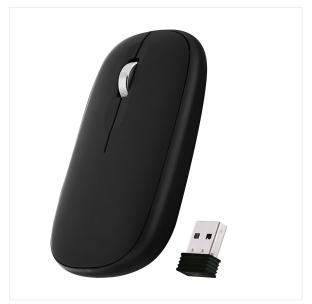

## **Black DUAL CONNECT mouse**

### TWO-IN-ONE WIRELESS MOUSE (BLUETOOTH AND USB)

Sleek and ultra-thin mouse with DUAL CONNECT wireless technology: Take advantage of its simplicity of Plug & Play connection with its USB dongle. Plug in and navigate instantly.

#### **BOX CONTENTS**

- 1 mouse - 1 USB dongle - 1 manual

- 1 battery