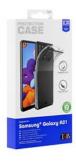

## **SAMSUNG A21 TRANSPARENT SOFT CASE**

PROTECT YOUR SAMSUNG A21 LITE WITH THIS SOFT SILICONE CASE.

Protect your Samsung A21 with this soft silicone case.

This case is made from silicone, a material that is both flexible and resistant, providing protection against shocks and scratches.

Designed specifically for your Samsung A21, it allows you to access all the features of your smartphone while preserving its design.

Its smooth surface, pleasant to touch, makes it easy to store your smartphone in your bag or pocket.