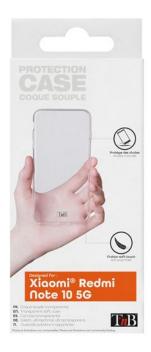

## **SOFT CASE FOR XIAOMI REDMI NOTE 10**

KEEP THE UNIQUE STYLE OF YOUR SMARTPOHONE WHILE PROTECTING IT.

Protect your Xiaomi Redmi Note 10 with this soft silicone case.

This case is made from silicone, a material that is both flexible and resistant, providing protection against shocks and scratches.

Designed specifically for your Xiaomi Redmi Note 10, it allows you to access all the features of your smartphone while preserving its design.

Its smooth surface, pleasant to touch, makes it easy to store your smartphone in your bag or pocket.

Preserves the design of your smartphone

T'nB SA FRANCE Rue Nicolas Joseph Cugnot 13300 Salon-de-Provence +33 (0)4 90 42 38 38 **REF: SOCXIARDN10** 