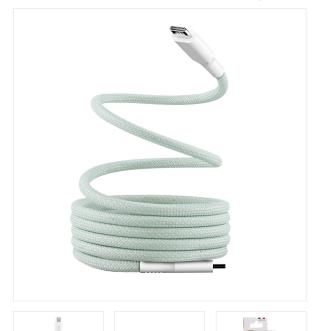

## **USB-C** to **USB-C** magnetic sheath cable

## YOUR CABLE ALWAYS TIDY WITHOUT EVER FORMING

Discover our innovative cable with magnetic sheath, designed to meet all your charging and connection needs.

A unique innovation that combines durability, performance and practicality. In addition to being made of braided nylon, the sheath is magnetic, which allows the cable to roll up on itself very easily. It is therefore very easy and practical to store and

No more cables getting tangled with each other and forming knots, your cable is tidy, easy to unwind and use.

As this cable will never leave your side, we have chosen to use a braided sheath combining resistance and elegance with connectors reinforced with flexible and resistant plastic (TPE).

You can therefore use this cable without worrying about damaging it, it is designed to last

Like all our other Type-C to Type-C cables, it is compatible with 60W charging power but also with data synchronization. It is therefore compatible with all your smartphones or other devices equipped with a USB-C port.

Its ideal length of 1.5 meters makes it usable everywhere, at home, in the car or even at

The cable with magnetic sheath is the essential accessory for all your electronic

Combining robustness, efficiency and convenience, it is designed to simplify your daily