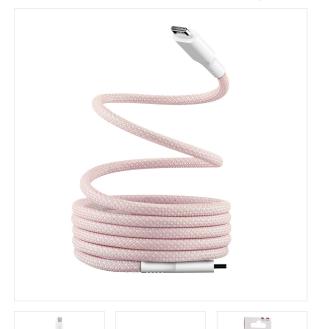

## **USB-C** to **USB-C** magnetic sheath cable

## YOUR CABLE ALWAYS TIDY WITHOUT EVER FORMING

Discover our innovative cable with magnetic sheath, designed to meet all your charging and connection needs.

A unique innovation that combines durability, performance and practicality. In addition to being made of braided nylon, the sheath is magnetic, which allows the cable to roll up on itself very easily. It is therefore very easy and practical to store and

No more cables getting tangled with each other and forming knots, your cable is tidy, easy to unwind and use.

As this cable will never leave your side, we have chosen to use a braided sheath combining resistance and elegance with connectors reinforced with flexible and resistant plastic (TPE).

You can therefore use this cable without worrying about damaging it, it is designed to last

Like all our other Type-C to Type-C cables, it is compatible with 60W charging power but also with data synchronization. It is therefore compatible with all your smartphones or other devices equipped with a USB-C port.

Its ideal length of 1.5 meters makes it usable everywhere, at home, in the car or even at

The cable with magnetic sheath is the essential accessory for all your electronic

Combining robustness, efficiency and convenience, it is designed to simplify your daily