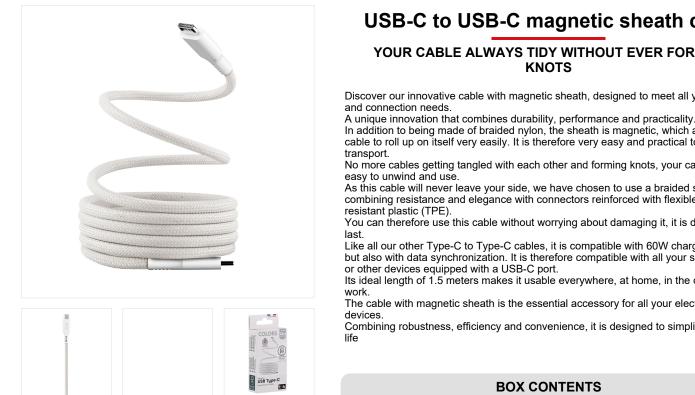

## USB-C to USB-C magnetic sheath cable

## YOUR CABLE ALWAYS TIDY WITHOUT EVER FORMING

Discover our innovative cable with magnetic sheath, designed to meet all your charging

In addition to being made of braided nylon, the sheath is magnetic, which allows the cable to roll up on itself very easily. It is therefore very easy and practical to store and

No more cables getting tangled with each other and forming knots, your cable is tidy,

As this cable will never leave your side, we have chosen to use a braided sheath combining resistance and elegance with connectors reinforced with flexible and

You can therefore use this cable without worrying about damaging it, it is designed to

Like all our other Type-C to Type-C cables, it is compatible with 60W charging power but also with data synchronization. It is therefore compatible with all your smartphones