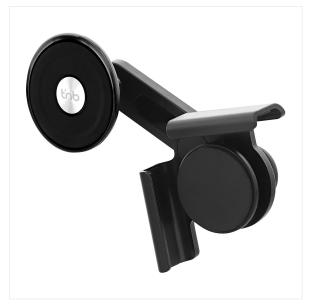

## YOUR MAGSAFE ROTARY PHONE HOLDER, SPECIALLY **DESIGNED FOR ALL TESLA MODELS!**

Discover our dedicated holder for Tesla cars, to keep your phone close at hand and in sight during your daily journeys.

The holder attaches to the corner of your on-board computer and adapts to all computer formats.

Thanks to its adjustable attachment, this holder is compatible with all existing Tesla models: Tesla Model 3, Tesla Model X, Tesla Model Y and Tesla Model S.

Avoid any scratches or bumps thanks to the added silicone that protects your on-board computer and prevents direct contact with the bracket.

Its rotating arm allows you to change the angle of the mount by 180°, enabling you to adapt the mount to your needs and desires.

The support head can also be rotated, giving you the optimum position when driving, as well as adapting to the driver's position.

The support head is compatible with MagSafe technology, ensuring your smartphone stays securely in place. You don't have MagSafe technology? No problem, we'll supply you with a metal adhesive plate to stick onto your phone shell.