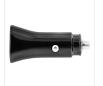

## Compact 1XType-C 20W car charger

#### 20W FAST CHARGING IN YOUR VEHICLE!

Charge your mobile devices while you drive!

This compact and discreet charger will simply charge your mobile devices while you drive.

You can use it on any cigarette lighter socket, as long as it delivers 12V or

Thanks to its USB Type-C port, this car charger delivers a charging current

An illuminated ring lights up when the charger is plugged into the cigarette lighter socket, so you can see your charger even when it is dark! Charge your mobile devices while driving!