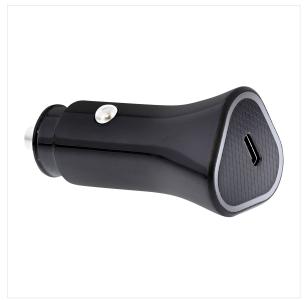

## Compact 1XType-C 20W car charger

#### 20W FAST CHARGING IN YOUR VEHICLE!

Charge your mobile devices while you drive!

This compact and discreet charger will simply charge your mobile devices while you drive.

You can use it on any cigarette lighter socket, as long as it delivers 12V or

Thanks to its USB Type-C port, this car charger delivers a charging current

An illuminated ring lights up when the charger is plugged into the cigarette lighter socket, so you can see your charger even when it is dark! Charge your mobile devices while driving!