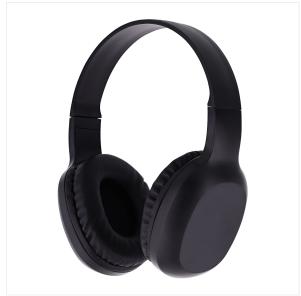

### TWS MELODY wireless headphones

#### TECHNOLOGY ACCESSIBLE TO ALL.

Bluetooth earphones 5.1 I fashion design gloves.

The semi-in-ear format of the headphones provides listening comfort and optimal lightness.

Enjoy 10 hours of battery life for extended listening, and its built-in microphone for making calls.