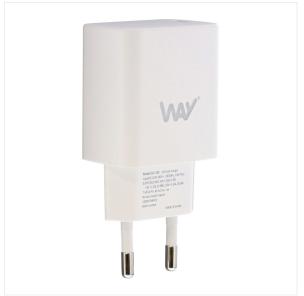

# 1 USB-C wall charger Power Delivery 20W

Quickly charge all your mobile devices with USB Power Delivery technology. This charger is compatible with all devices equipped with a USB Type-C port, up to 20W. The PD function will provide optimal charging only on PD compatible devices. The Power Delivery function allows you to charge your compatible devices very quickly, without damaging your devices thanks to the protections against surges, overheating and short circuits.