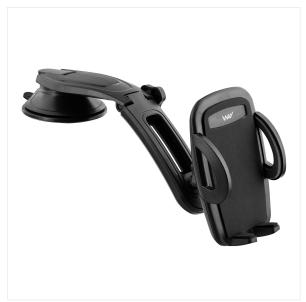

## **UNRIVALED STABILITY!**

This suction cup jaw holder is ideal to access your smartphone in your vehicle in one

gesture.

Composed with an 180° adjustable axe, it can strongly hold your smartphone thanks to your dashboard's stability.

Its latest generation fixation offers an adhesive suction cup that ensures an unrivalled

In order to adapt to any Smartphones up to 8", the size of the jaw is adjustable. There is an adjustable foot at the bottom of the product as well to avoid any fall of your

Robust and design, the WDASH and its matt finish will perfectly fit in your car.