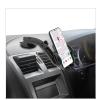

## **UNRIVALED STABILITY!**

This suction cup jaw holder is ideal to access your smartphone in your vehicle in one

gesture.

Composed with an 180° adjustable axe, it can strongly hold your smartphone thanks to your dashboard's stability.

Its latest generation fixation offers an adhesive suction cup that ensures an unrivalled

In order to adapt to any Smartphones up to 8", the size of the jaw is adjustable. There is an adjustable foot at the bottom of the product as well to avoid any fall of your

Robust and design, the WDASH and its matt finish will perfectly fit in your car.