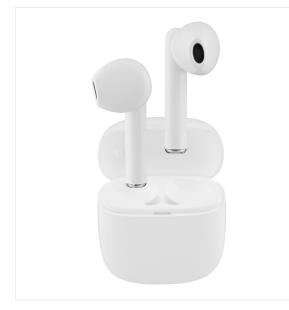

## **TWS MELODY wireless headphones**

## TECHNOLOGY ACCESSIBLE TO ALL.

Bluetooth earphones 5.1 I fashion design gloves. The semi-in-ear format of the headphones provides listening comfort and optimal lightness. Enjoy 10 hours of battery life for extended listening, and its built-in microphone for making calls.