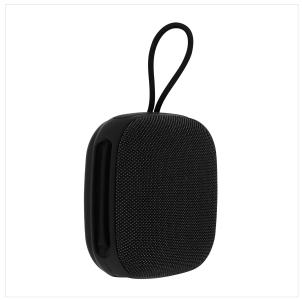

## Make your life easier



Sou - Speakers - Bluetooth speakers









## TWS MELODY wireless headphones

#### TECHNOLOGY ACCESSIBLE TO ALL.

Bluetooth earphones 5.1 I fashion design gloves.

The semi-in-ear format of the headphones provides listening comfort and optimal lightness.

Enjoy 10 hours of battery life for extended listening, and its built-in microphone for making calls.

#### **BOX CONTENTS**



2 x Earphones 1 x Charging box 1 x Micro USB charging cable 1 x User manual

### **Characteristics**













30 mAh built-in lithium-ion battery/ headphones - 200 mAh charging box

10h

White







20-200Hz



Packing: 3 Net weight (g): 220 Weight with packaging (g): 280 Product size (cm): Packing size (cm): 14x7x14.5









# Make your life easier





Packing: 3 Net weight (g): 220 Weight with packaging (g): 280
Product size (cm):
Packing