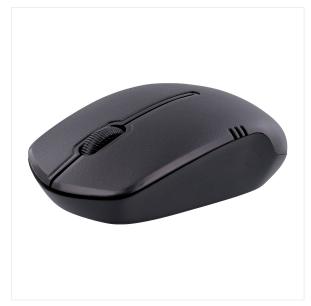

### **COMPACT AND WIRELESS.**

Wireless ultra compact mouse with removable battery, automatic standby and ON/OFF switch.

Plug&Play, it connects automatically once the dongle is plugged into the computer.

Mini size and ergonomic form for an excellent comfort.